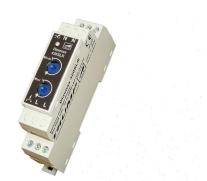

## DimMax 420SLR

- DIN rail universal 230V silent dimmer
- For classical bulbs, halogens from 0 to 420 Watt
- For LED and ilament LED lighting systems up to at least 200 Watt
- 4 protection systems against over-current, short cuts and overtemperature
- 2 classical modes: trailing edge, leading edge
- 2 LED modes: power optimized and antiflicker-optimized for ilament
- All LED lamps types can be fully extinguished (no precharge accessory needed)
- Minimum threshold adjustment
- Low own standby consumption
- Last dimming point can be memorized
- 5 year warranty

## Please note the installation- and safety instructions.

| - | IP20 |  |
|---|------|--|
| _ |      |  |

|                     | 66003001      |
|---------------------|---------------|
| Product             | DimMax 420SLR |
| Rated power         | 380 W         |
| Connection via      | DIN rail      |
| Color of body       | weiß          |
| Ambient temperature | -10~+40 ° C   |
| Length              | 98 mm         |
| Width               | 57 mm         |
| Height              | 18 mm         |
| Weight              | 45 ar         |